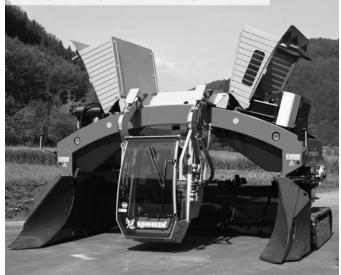

#### Topturn X

Self-propelled compost turner for triangular windrows

Komptech USA Inc. 1724 Majestic Drive #104 Lafayette, CO 80026 [t] 720-890-9090 [f] 720-890-5907 [e] info@komptechusa.com

www.komptechusa.com